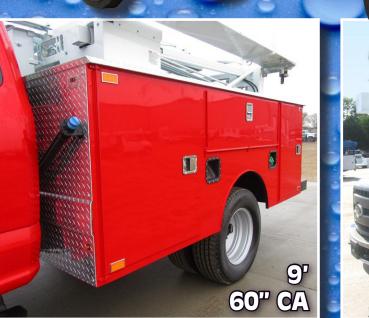

## **Standard Models**

| and the second |             | the second s | The second s | and the second sec |                   | and the second se | and the second second second second |                     |
|------------------------------------------------------------------------------------------------------------------|-------------|----------------------------------------------------------------------------------------------------------------|----------------------------------------------------------------------------------------------------------------|------------------------------------------------------------------------------------------------------------------------------------------------------------------------------------------------------------------------------------------------------------------------------------------------------------------------------------------------------------------------------------------------------------------------------------------------------------------------------------------------------------------------------------------------------------------------------------------------------------------------------------------------------------------------------------------------------------------------------------------------------------------------------------------------------------------------------------------------------------------------------------------------------------------------------------------------------------------------------------------------------------------------------------------------------------------------------------------------------------------------------------------------------------------------------------------------------------------------------------------------------------------------------------------------------------------------------------------------------------------------------------------------------------------------------------------------------------------------------------------------------------------------------------------------------------------------------------------------------------------------------------------------------------------------------------------------------------------------------------------------------------------------------------------------------------------------------------------------------------------------------------|-------------------|-----------------------------------------------------------------------------------------------------------------------------------------------------------------------------------------------------------------------------------------------------------------------------------------------------------------------------------------------------------------------------------------------------------------------------------------------------------------------------------------------------------------------------------------------------------------------------------------------------------------------------------------------------------------------------------------------------|-------------------------------------|---------------------|
| Model #                                                                                                          | Blod length | Body width                                                                                                     | Body height                                                                                                    | cargo width                                                                                                                                                                                                                                                                                                                                                                                                                                                                                                                                                                                                                                                                                                                                                                                                                                                                                                                                                                                                                                                                                                                                                                                                                                                                                                                                                                                                                                                                                                                                                                                                                                                                                                                                                                                                                                                                        | Compartment depth | Flip top depth                                                                                                                                                                                                                                                                                                                                                                                                                                                                                                                                                                                                                                                                                      | # of shelves                        | Welder deck opening |
| 60CA54STND                                                                                                       | 9'          | 94"                                                                                                            | 40"                                                                                                            | 54"                                                                                                                                                                                                                                                                                                                                                                                                                                                                                                                                                                                                                                                                                                                                                                                                                                                                                                                                                                                                                                                                                                                                                                                                                                                                                                                                                                                                                                                                                                                                                                                                                                                                                                                                                                                                                                                                                | 20"               | NA                                                                                                                                                                                                                                                                                                                                                                                                                                                                                                                                                                                                                                                                                                  | 8                                   | NA                  |
| 60CA54FT                                                                                                         | 9'          | 94"                                                                                                            | 38"                                                                                                            | 54"                                                                                                                                                                                                                                                                                                                                                                                                                                                                                                                                                                                                                                                                                                                                                                                                                                                                                                                                                                                                                                                                                                                                                                                                                                                                                                                                                                                                                                                                                                                                                                                                                                                                                                                                                                                                                                                                                | 20"               | 4-1/2"                                                                                                                                                                                                                                                                                                                                                                                                                                                                                                                                                                                                                                                                                              | 8                                   | NA                  |
| 84CA54STND                                                                                                       | 11'         | 94"                                                                                                            | 40"                                                                                                            | 54"                                                                                                                                                                                                                                                                                                                                                                                                                                                                                                                                                                                                                                                                                                                                                                                                                                                                                                                                                                                                                                                                                                                                                                                                                                                                                                                                                                                                                                                                                                                                                                                                                                                                                                                                                                                                                                                                                | 20"               | NA                                                                                                                                                                                                                                                                                                                                                                                                                                                                                                                                                                                                                                                                                                  | 12                                  | NA                  |
| 84CA54FT                                                                                                         | 11'         | 94"                                                                                                            | 38"                                                                                                            | 54"                                                                                                                                                                                                                                                                                                                                                                                                                                                                                                                                                                                                                                                                                                                                                                                                                                                                                                                                                                                                                                                                                                                                                                                                                                                                                                                                                                                                                                                                                                                                                                                                                                                                                                                                                                                                                                                                                | 20"               | 4-1/2"                                                                                                                                                                                                                                                                                                                                                                                                                                                                                                                                                                                                                                                                                              | 12                                  | NA                  |
| 84CA54WDSTND                                                                                                     | 11'         | 94"                                                                                                            | 40"                                                                                                            | 54"                                                                                                                                                                                                                                                                                                                                                                                                                                                                                                                                                                                                                                                                                                                                                                                                                                                                                                                                                                                                                                                                                                                                                                                                                                                                                                                                                                                                                                                                                                                                                                                                                                                                                                                                                                                                                                                                                | 20"               | NA                                                                                                                                                                                                                                                                                                                                                                                                                                                                                                                                                                                                                                                                                                  | 10                                  | 26"                 |
| 84CA54SWDFT                                                                                                      | 11'         | 94"                                                                                                            | 38"                                                                                                            | 54"                                                                                                                                                                                                                                                                                                                                                                                                                                                                                                                                                                                                                                                                                                                                                                                                                                                                                                                                                                                                                                                                                                                                                                                                                                                                                                                                                                                                                                                                                                                                                                                                                                                                                                                                                                                                                                                                                | 20"               | 4-1/2"                                                                                                                                                                                                                                                                                                                                                                                                                                                                                                                                                                                                                                                                                              | 10                                  | 26"                 |
|                                                                                                                  |             |                                                                                                                |                                                                                                                |                                                                                                                                                                                                                                                                                                                                                                                                                                                                                                                                                                                                                                                                                                                                                                                                                                                                                                                                                                                                                                                                                                                                                                                                                                                                                                                                                                                                                                                                                                                                                                                                                                                                                                                                                                                                                                                                                    |                   |                                                                                                                                                                                                                                                                                                                                                                                                                                                                                                                                                                                                                                                                                                     |                                     |                     |