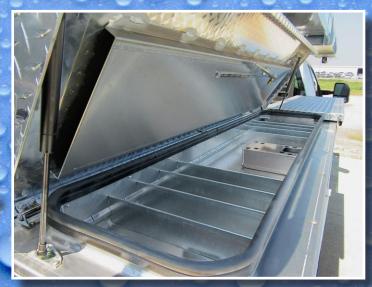

## Accessories:

- Stainless Steel automotive rotary type door latches with logo lasered
- Stud-mounted latches have hidden fasteners inside the door
- Adjustable striker brackets wrap around weatherstrip
- Automotive bulb type weatherstripping mechanically fastened to door frame with rounded corners
- Gas cylinder type door holders on
- vertically hinged doors and chain stops on horizontal compartments
- 1/4" steel flat rolled into wheel cut outs
- Fuel filler cut out in wheel panel
- on the streetside