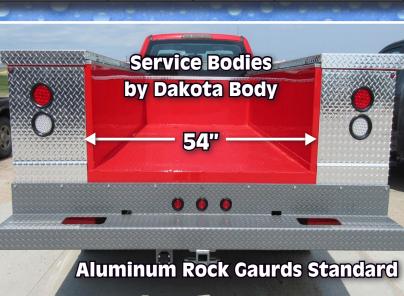

## **Standard Models**

| and the second |             | the second s | The second s | and the second sec |                   | and the second se | and the second second second second |                     |
|------------------------------------------------------------------------------------------------------------------|-------------|----------------------------------------------------------------------------------------------------------------|----------------------------------------------------------------------------------------------------------------|------------------------------------------------------------------------------------------------------------------------------------------------------------------------------------------------------------------------------------------------------------------------------------------------------------------------------------------------------------------------------------------------------------------------------------------------------------------------------------------------------------------------------------------------------------------------------------------------------------------------------------------------------------------------------------------------------------------------------------------------------------------------------------------------------------------------------------------------------------------------------------------------------------------------------------------------------------------------------------------------------------------------------------------------------------------------------------------------------------------------------------------------------------------------------------------------------------------------------------------------------------------------------------------------------------------------------------------------------------------------------------------------------------------------------------------------------------------------------------------------------------------------------------------------------------------------------------------------------------------------------------------------------------------------------------------------------------------------------------------------------------------------------------------------------------------------------------------------------------------------------------|-------------------|-----------------------------------------------------------------------------------------------------------------------------------------------------------------------------------------------------------------------------------------------------------------------------------------------------------------------------------------------------------------------------------------------------------------------------------------------------------------------------------------------------------------------------------------------------------------------------------------------------------------------------------------------------------------------------------------------------|-------------------------------------|---------------------|
| Model #                                                                                                          | Blod length | Body width                                                                                                     | Body height                                                                                                    | cargo width                                                                                                                                                                                                                                                                                                                                                                                                                                                                                                                                                                                                                                                                                                                                                                                                                                                                                                                                                                                                                                                                                                                                                                                                                                                                                                                                                                                                                                                                                                                                                                                                                                                                                                                                                                                                                                                                        | Compartment depth | Flip top depth                                                                                                                                                                                                                                                                                                                                                                                                                                                                                                                                                                                                                                                                                      | # of shelves                        | Welder deck opening |
| 60CA54STND                                                                                                       | 9'          | 94"                                                                                                            | 40"                                                                                                            | 54"                                                                                                                                                                                                                                                                                                                                                                                                                                                                                                                                                                                                                                                                                                                                                                                                                                                                                                                                                                                                                                                                                                                                                                                                                                                                                                                                                                                                                                                                                                                                                                                                                                                                                                                                                                                                                                                                                | 20"               | NA                                                                                                                                                                                                                                                                                                                                                                                                                                                                                                                                                                                                                                                                                                  | 8                                   | NA                  |
| 60CA54FT                                                                                                         | 9'          | 94"                                                                                                            | 38"                                                                                                            | 54"                                                                                                                                                                                                                                                                                                                                                                                                                                                                                                                                                                                                                                                                                                                                                                                                                                                                                                                                                                                                                                                                                                                                                                                                                                                                                                                                                                                                                                                                                                                                                                                                                                                                                                                                                                                                                                                                                | 20"               | 4-1/2"                                                                                                                                                                                                                                                                                                                                                                                                                                                                                                                                                                                                                                                                                              | 8                                   | NA                  |
| 84CA54STND                                                                                                       | 11'         | 94"                                                                                                            | 40"                                                                                                            | 54"                                                                                                                                                                                                                                                                                                                                                                                                                                                                                                                                                                                                                                                                                                                                                                                                                                                                                                                                                                                                                                                                                                                                                                                                                                                                                                                                                                                                                                                                                                                                                                                                                                                                                                                                                                                                                                                                                | 20"               | NA                                                                                                                                                                                                                                                                                                                                                                                                                                                                                                                                                                                                                                                                                                  | 12                                  | NA                  |
| 84CA54FT                                                                                                         | 11'         | 94"                                                                                                            | 38"                                                                                                            | 54"                                                                                                                                                                                                                                                                                                                                                                                                                                                                                                                                                                                                                                                                                                                                                                                                                                                                                                                                                                                                                                                                                                                                                                                                                                                                                                                                                                                                                                                                                                                                                                                                                                                                                                                                                                                                                                                                                | 20"               | 4-1/2"                                                                                                                                                                                                                                                                                                                                                                                                                                                                                                                                                                                                                                                                                              | 12                                  | NA                  |
| 84CA54WDSTND                                                                                                     | 11'         | 94"                                                                                                            | 40"                                                                                                            | 54"                                                                                                                                                                                                                                                                                                                                                                                                                                                                                                                                                                                                                                                                                                                                                                                                                                                                                                                                                                                                                                                                                                                                                                                                                                                                                                                                                                                                                                                                                                                                                                                                                                                                                                                                                                                                                                                                                | 20"               | NA                                                                                                                                                                                                                                                                                                                                                                                                                                                                                                                                                                                                                                                                                                  | 10                                  | 26"                 |
| 84CA54SWDFT                                                                                                      | 11'         | 94"                                                                                                            | 38"                                                                                                            | 54"                                                                                                                                                                                                                                                                                                                                                                                                                                                                                                                                                                                                                                                                                                                                                                                                                                                                                                                                                                                                                                                                                                                                                                                                                                                                                                                                                                                                                                                                                                                                                                                                                                                                                                                                                                                                                                                                                | 20"               | 4-1/2"                                                                                                                                                                                                                                                                                                                                                                                                                                                                                                                                                                                                                                                                                              | 10                                  | 26"                 |
|                                                                                                                  |             |                                                                                                                |                                                                                                                |                                                                                                                                                                                                                                                                                                                                                                                                                                                                                                                                                                                                                                                                                                                                                                                                                                                                                                                                                                                                                                                                                                                                                                                                                                                                                                                                                                                                                                                                                                                                                                                                                                                                                                                                                                                                                                                                                    |                   |                                                                                                                                                                                                                                                                                                                                                                                                                                                                                                                                                                                                                                                                                                     |                                     |                     |

**Available** 

in Fiberglass

**Body Materials** 16 gauge galvanneal. - Main body material 1/8" Aluminum Tread-Brite tops 14 gauge galvanneal front bulkhead 18 gauge galvanized shelving installed on **Uni-Strut for infinite adjustment** 1/8" Aluminum Tread-Brite rock guards at the front of the body