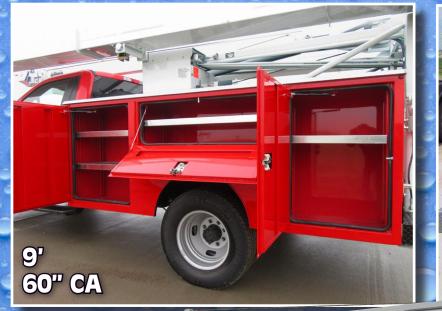

## **Standard Models**

| and the second |             | the second s | The second s | and the second sec |                   | and the second se | and the second second second second |                     |
|------------------------------------------------------------------------------------------------------------------|-------------|----------------------------------------------------------------------------------------------------------------|----------------------------------------------------------------------------------------------------------------|------------------------------------------------------------------------------------------------------------------------------------------------------------------------------------------------------------------------------------------------------------------------------------------------------------------------------------------------------------------------------------------------------------------------------------------------------------------------------------------------------------------------------------------------------------------------------------------------------------------------------------------------------------------------------------------------------------------------------------------------------------------------------------------------------------------------------------------------------------------------------------------------------------------------------------------------------------------------------------------------------------------------------------------------------------------------------------------------------------------------------------------------------------------------------------------------------------------------------------------------------------------------------------------------------------------------------------------------------------------------------------------------------------------------------------------------------------------------------------------------------------------------------------------------------------------------------------------------------------------------------------------------------------------------------------------------------------------------------------------------------------------------------------------------------------------------------------------------------------------------------------|-------------------|-----------------------------------------------------------------------------------------------------------------------------------------------------------------------------------------------------------------------------------------------------------------------------------------------------------------------------------------------------------------------------------------------------------------------------------------------------------------------------------------------------------------------------------------------------------------------------------------------------------------------------------------------------------------------------------------------------|-------------------------------------|---------------------|
| Model #                                                                                                          | Blod length | Body width                                                                                                     | Body height                                                                                                    | cargo width                                                                                                                                                                                                                                                                                                                                                                                                                                                                                                                                                                                                                                                                                                                                                                                                                                                                                                                                                                                                                                                                                                                                                                                                                                                                                                                                                                                                                                                                                                                                                                                                                                                                                                                                                                                                                                                                        | Compartment depth | Flip top depth                                                                                                                                                                                                                                                                                                                                                                                                                                                                                                                                                                                                                                                                                      | # of shelves                        | Welder deck opening |
| 60CA54STND                                                                                                       | 9'          | 94"                                                                                                            | 40"                                                                                                            | 54"                                                                                                                                                                                                                                                                                                                                                                                                                                                                                                                                                                                                                                                                                                                                                                                                                                                                                                                                                                                                                                                                                                                                                                                                                                                                                                                                                                                                                                                                                                                                                                                                                                                                                                                                                                                                                                                                                | 20"               | NA                                                                                                                                                                                                                                                                                                                                                                                                                                                                                                                                                                                                                                                                                                  | 8                                   | NA                  |
| 60CA54FT                                                                                                         | 9'          | 94"                                                                                                            | 38"                                                                                                            | 54"                                                                                                                                                                                                                                                                                                                                                                                                                                                                                                                                                                                                                                                                                                                                                                                                                                                                                                                                                                                                                                                                                                                                                                                                                                                                                                                                                                                                                                                                                                                                                                                                                                                                                                                                                                                                                                                                                | 20"               | 4-1/2"                                                                                                                                                                                                                                                                                                                                                                                                                                                                                                                                                                                                                                                                                              | 8                                   | NA                  |
| 84CA54STND                                                                                                       | 11'         | 94"                                                                                                            | 40"                                                                                                            | 54"                                                                                                                                                                                                                                                                                                                                                                                                                                                                                                                                                                                                                                                                                                                                                                                                                                                                                                                                                                                                                                                                                                                                                                                                                                                                                                                                                                                                                                                                                                                                                                                                                                                                                                                                                                                                                                                                                | 20"               | NA                                                                                                                                                                                                                                                                                                                                                                                                                                                                                                                                                                                                                                                                                                  | 12                                  | NA                  |
| 84CA54FT                                                                                                         | 11'         | 94"                                                                                                            | 38"                                                                                                            | 54"                                                                                                                                                                                                                                                                                                                                                                                                                                                                                                                                                                                                                                                                                                                                                                                                                                                                                                                                                                                                                                                                                                                                                                                                                                                                                                                                                                                                                                                                                                                                                                                                                                                                                                                                                                                                                                                                                | 20"               | 4-1/2"                                                                                                                                                                                                                                                                                                                                                                                                                                                                                                                                                                                                                                                                                              | 12                                  | NA                  |
| 84CA54WDSTND                                                                                                     | 11'         | 94"                                                                                                            | 40"                                                                                                            | 54"                                                                                                                                                                                                                                                                                                                                                                                                                                                                                                                                                                                                                                                                                                                                                                                                                                                                                                                                                                                                                                                                                                                                                                                                                                                                                                                                                                                                                                                                                                                                                                                                                                                                                                                                                                                                                                                                                | 20"               | NA                                                                                                                                                                                                                                                                                                                                                                                                                                                                                                                                                                                                                                                                                                  | 10                                  | 26"                 |
| 84CA54SWDFT                                                                                                      | 11'         | 94"                                                                                                            | 38"                                                                                                            | 54"                                                                                                                                                                                                                                                                                                                                                                                                                                                                                                                                                                                                                                                                                                                                                                                                                                                                                                                                                                                                                                                                                                                                                                                                                                                                                                                                                                                                                                                                                                                                                                                                                                                                                                                                                                                                                                                                                | 20"               | 4-1/2"                                                                                                                                                                                                                                                                                                                                                                                                                                                                                                                                                                                                                                                                                              | 10                                  | 26"                 |
|                                                                                                                  |             |                                                                                                                |                                                                                                                |                                                                                                                                                                                                                                                                                                                                                                                                                                                                                                                                                                                                                                                                                                                                                                                                                                                                                                                                                                                                                                                                                                                                                                                                                                                                                                                                                                                                                                                                                                                                                                                                                                                                                                                                                                                                                                                                                    |                   |                                                                                                                                                                                                                                                                                                                                                                                                                                                                                                                                                                                                                                                                                                     |                                     |                     |

## **Construction Available**

99"-

60" CA

**Body Floor and Understructure** 12 gauge hot rolled treadplate floor 5" formed channel full frame

**Available** 

in Fiberglass

**Body Materials** 16 gauge galvanneal. - Main body material 1/8" Aluminum Tread-Brite tops 14 gauge galvanneal front bulkhead 18 gauge galvanized shelving installed on **Uni-Strut for infinite adjustment** 1/8" Aluminum Tread-Brite rock guards at the front of the body